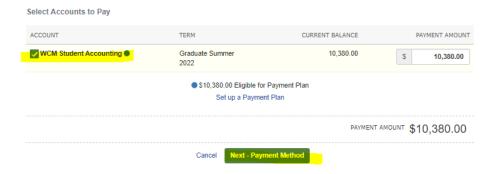

How to initiate a Foreign Currency Payment:

- 1. Log into LEARN and under the Financial Aid & Billing tab, select View Student Account
- 2. Select make a payment.
- 3. Select Accounts to Pay, and Next Payment Method