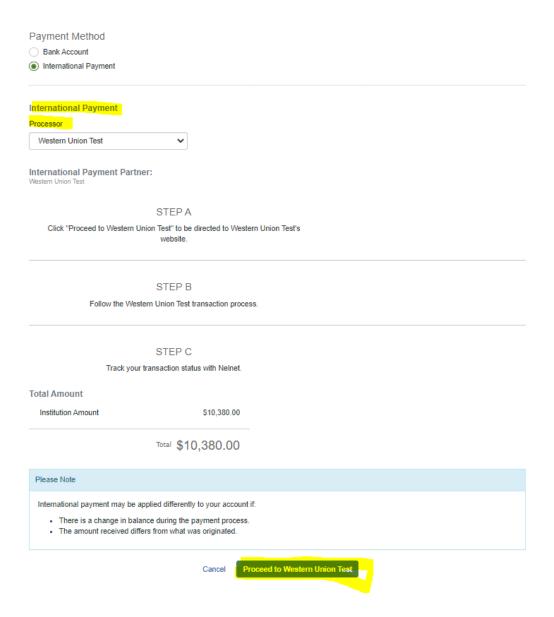

4. Select the International Payment radio Button and select Western Union from the dropdown.

- \*You will be directed to WU® GlobalPay for Students.
- 4. Select the country where you're paying from, the amount due and click get a quote.
- 5. Choose a way to pay.
- 6. Provide student details and payer details.
- 7. Print Instructions for wire payment and complete your student payment online.
- \* If you find a lower price from your bank, please email pricepromise@westernunion.com